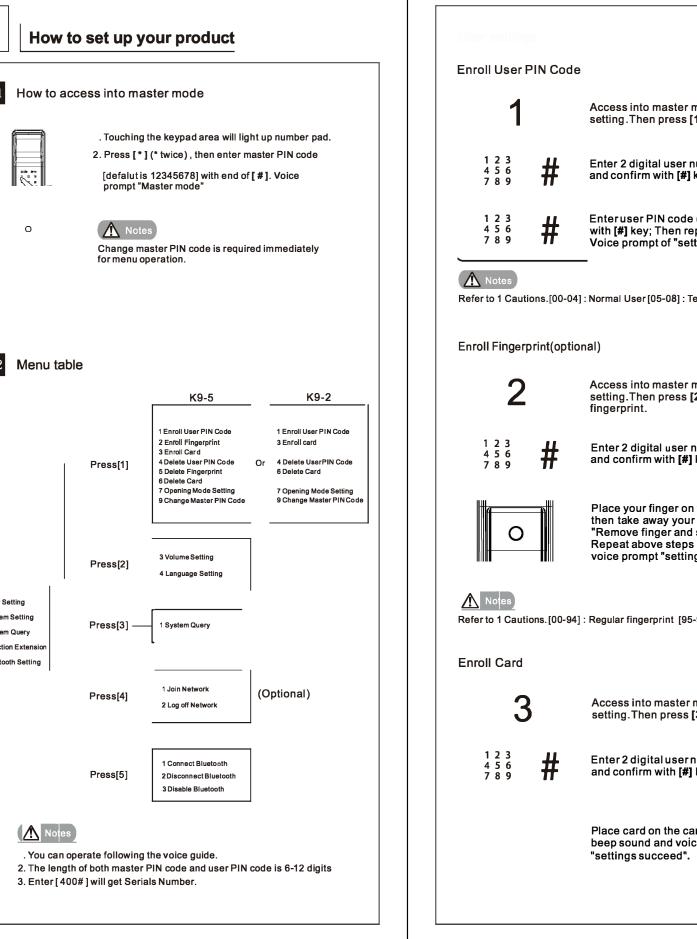

# CAUTIONS

This section contains important information to ensure the user's safety and prevent potential damage to property. Please, read this section carefully and use the product accordingly.

1. Master PIN Code: Default Master PIN code is [12345678], please modify it immediately. 2. User PIN Code: It can be 6~12 digits number. You can register and up to 10 users.

User Number User Type Notes 00 - 04 Normal User \* Permanent

Temporary User \* Invalid after using one time or in safety mode Duress User \* Working with wireless module when duress event occurs

3. Card: It is optional. Maximum capacity is 100 with user number [00-99]. 4. Fingerprint: Maximum capacity is 100 with user number [00-99] 5. Be sure to correctly match the poles (+/-) when installing the batteries. Install the batteries

with the correct poles (+/-). 6. Replace all batteries immediately after they run out of power, and never mix new batteries with used ones.

| Model | Open Door Index                                         | Menu Table                                                                                                                                               | Menu Access     |
|-------|---------------------------------------------------------|----------------------------------------------------------------------------------------------------------------------------------------------------------|-----------------|
| K9-2  | PIN Code - 6.1.1<br>Card - 6.1.3                        | 5.1 Enroll User PIN Code<br>5.3 Enroll Card<br>5.4 Delete User PIN Code<br>5.6 Delete Card<br>5.7 Opening Mode Setting<br>5.9 Change Master PIN Code     | Master PIN Code |
| K9-5  | PIN Code - 6.1.1<br>Fingerprint - 6.1.2<br>Card - 6.1.3 | 5.1 Enroll User PIN Code 5.2 Enroll Fingerprint 5.3 Enroll Card 5.4 Delete User PIN Code 5.5 Delete Fingerprint 5.6 Delete Card 5.7 Opening Mode Setting | Master PIN Code |