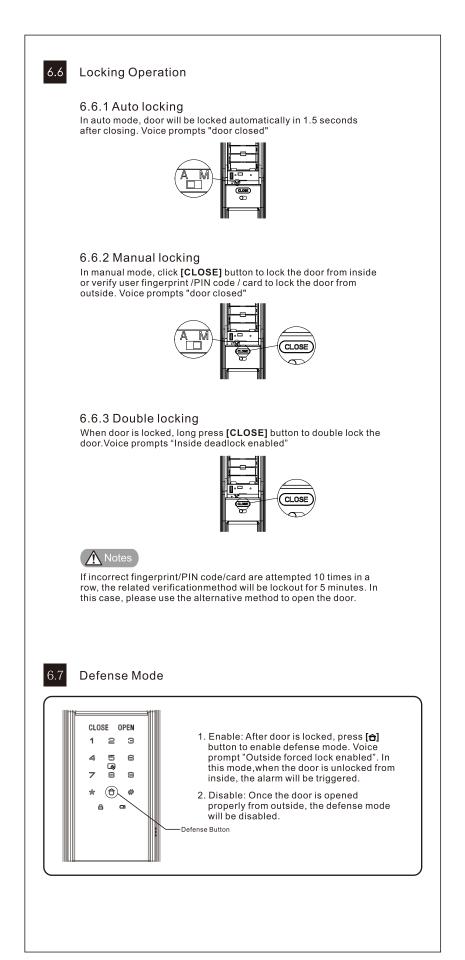

ll Card<br>5.4 Delete User PIN Code<br>5.6 Delete Card<br>5.7 Opening Mode Setting<br>5.9 Change Master PIN Code     | Master PIN Code |
| K9-5  | PIN Code - 6.1.1<br>Fingerprint - 6.1.2<br>Card - 6.1.3 | 5.1 Enroll User PIN Code 5.2 Enroll Fingerprint 5.3 Enroll Card 5.4 Delete User PIN Code 5.5 Delete Fingerprint 5.6 Delete Card 5.7 Opening Mode Setting | Master PIN Code |

### Overview







1. Battery cover (1 pc)

2. Mounting Screw (1 pc)

4. Pressure Spring (1 pcs)

7. Mounting Plate (1 pc)

6. Mounting Plate Screw (4 pcs)

5. Square Shaft (2 pcs)

3. Inside Escutcheon Assembly (1 pc)

8. Lock Body (1 pc)

11. Rubber Plug (1 pc)

12. Mounting Screw (1 pc)

9. Connecting Screw Bolt (1 pc)

13. Connecting Screw Bolt (4 pcs)

10. Outside Escutcheon Assembly (1 pc)