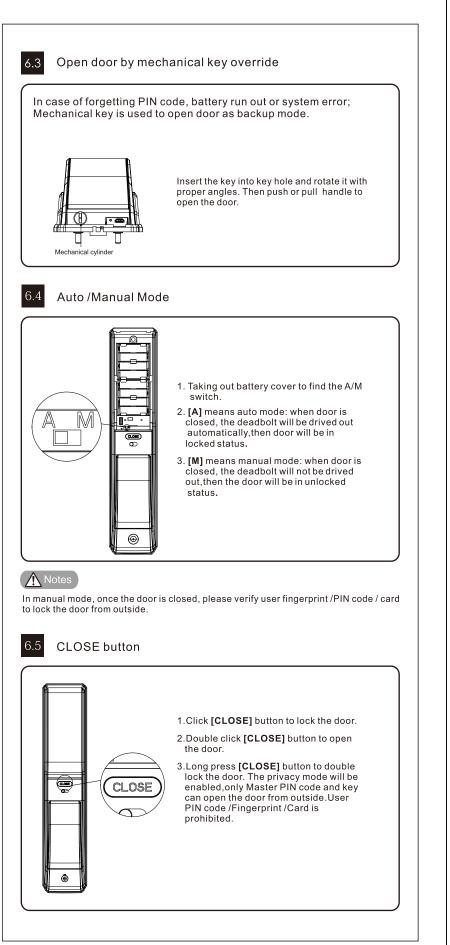

roll Card<br>5.4 Delete User PIN Code<br>5.6 Delete Card<br>5.7 Opening Mode Setting<br>5.9 Change Master PIN Code     | Master PIN Code |
| K9-5  | PIN Code - 6.1.1<br>Fingerprint - 6.1.2<br>Card - 6.1.3 | 5.1 Enroll User PIN Code 5.2 Enroll Fingerprint 5.3 Enroll Card 5.4 Delete User PIN Code 5.5 Delete Fingerprint 5.6 Delete Card 5.7 Opening Mode Setting | Master PIN Code |

### Overview







1. Battery cover (1 pc)

2. Mounting Screw (1 pc)

4. Pressure Spring (1 pcs)

7. Mounting Plate (1 pc)

6. Mounting Plate Screw (4 pcs)

5. Square Shaft (2 pcs)

3. Inside Escutcheon Assembly (1 pc)

8. Lock Body (1 pc)

11. Rubber Plug (1 pc)

12. Mounting Screw (1 pc)

9. Connecting Screw Bolt (1 pc)

13. Connecting Screw Bolt (4 pcs)

10. Outside Escutcheon Assembly (1 pc)