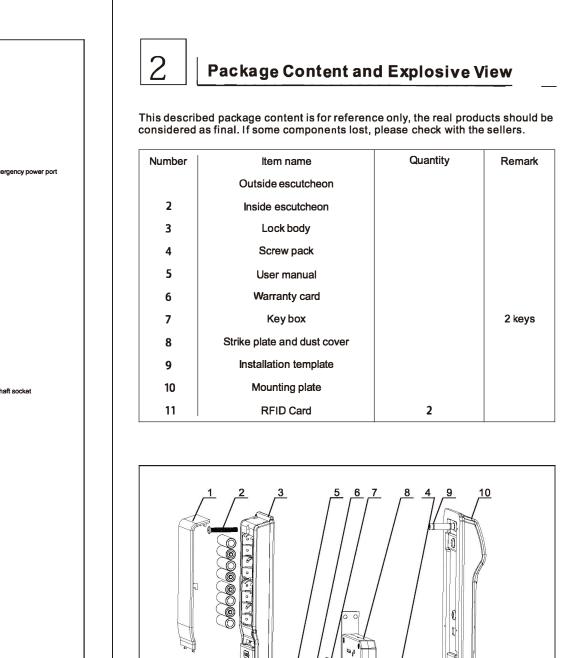

### Overview

1. Battery cover (1 pc)

2. Mounting Screw (1 pc)

4. Pressure Spring (1 pcs)

7. Mounting Plate (1 pc)

6. Mounting Plate Screw (4 pcs)

5. Square Shaft (2 pcs)

3. Inside Escutcheon Assembly (1 pc)

8. Lock Body (1 pc)

11. Rubber Plug (1 pc)

12. Mounting Screw (1 pc)

9. Connecting Screw Bolt (1 pc)

13. Connecting Screw Bolt (4 pcs)

10. Outside Escutcheon Assembly (1 pc)