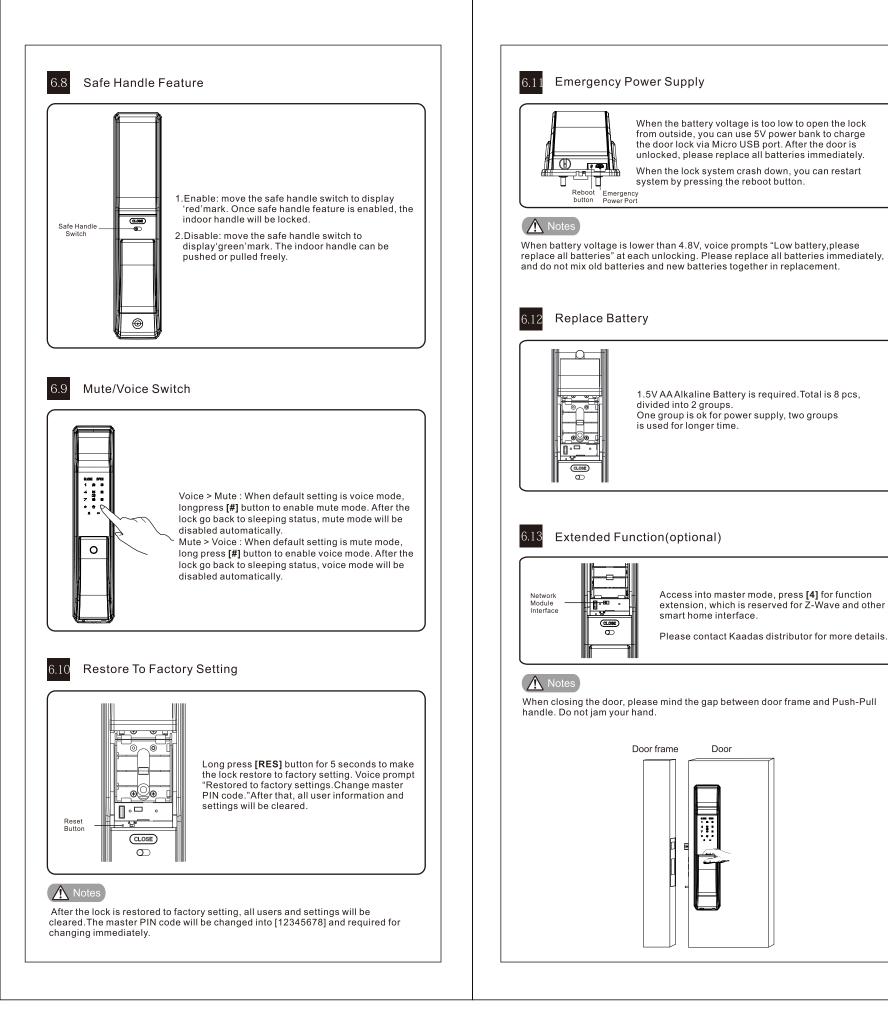

Card<br>5.4 Delete User PIN Code<br>5.6 Delete Card<br>5.7 Opening Mode Setting<br>5.9 Change Master PIN Code     | Master PIN Code |
| K9-5  | PIN Code - 6.1.1<br>Fingerprint - 6.1.2<br>Card - 6.1.3 | 5.1 Enroll User PIN Code 5.2 Enroll Fingerprint 5.3 Enroll Card 5.4 Delete User PIN Code 5.5 Delete Fingerprint 5.6 Delete Card 5.7 Opening Mode Setting | Master PIN Code |

### Overview







1. Battery cover (1 pc)

2. Mounting Screw (1 pc)

4. Pressure Spring (1 pcs)

7. Mounting Plate (1 pc)

6. Mounting Plate Screw (4 pcs)

5. Square Shaft (2 pcs)

3. Inside Escutcheon Assembly (1 pc)

8. Lock Body (1 pc)

11. Rubber Plug (1 pc)

12. Mounting Screw (1 pc)

9. Connecting Screw Bolt (1 pc)

13. Connecting Screw Bolt (4 pcs)

10. Outside Escutcheon Assembly (1 pc)