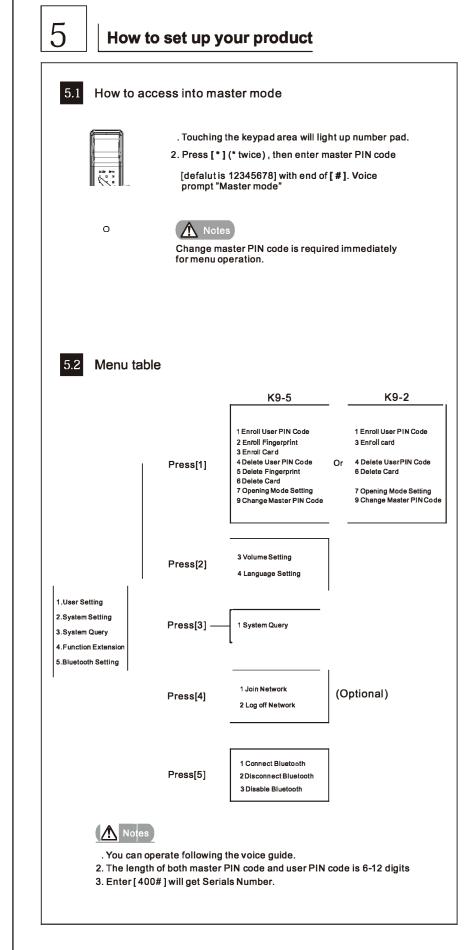

# CAUTIONS

This section contains important information to ensure the user's safety and prevent potential damage to property. Please, read this section carefully and use the product accordingly.

1. Master PIN Code: Default Master PIN code is [12345678], please modify it immediately. 2. User PIN Code: It can be 6~12 digits number. You can register and up to 10 users.

User Number User Type Notes 00 - 04 Normal User \* Permanent

Temporary User \* Invalid after using one time or in safety mode Duress User \* Working with wireless module when duress event occurs

3. Card: It is optional. Maximum capacity is 100 with user number [00-99]. 4. Fingerprint: Maximum capacity is 100 with user number [00-99] 5. Be sure to correctly match the poles (+/-) when installing the batteries. Install the batteries

with the correct poles (+/-). 6. Replace all batteries immediately after they run out of power, and never mix new batteries with used ones.

| Model | Open Door Index                                         | Menu Table                                                                                                                                               | Menu Access     |
|-------|---------------------------------------------------------|----------------------------------------------------------------------------------------------------------------------------------------------------------|-----------------|
| K9-2  | PIN Code - 6.1.1<br>Card - 6.1.3                        | 5.1 Enroll User PIN Code<br>5.3 Enroll Card<br>5.4 Delete User PIN Code<br>5.6 Delete Card<br>5.7 Opening Mode Setting<br>5.9 Change Master PIN Code     | Master PIN Code |
| K9-5  | PIN Code - 6.1.1<br>Fingerprint - 6.1.2<br>Card - 6.1.3 | 5.1 Enroll User PIN Code 5.2 Enroll Fingerprint 5.3 Enroll Card 5.4 Delete User PIN Code 5.5 Delete Fingerprint 5.6 Delete Card 5.7 Opening Mode Setting | Master PIN Code |