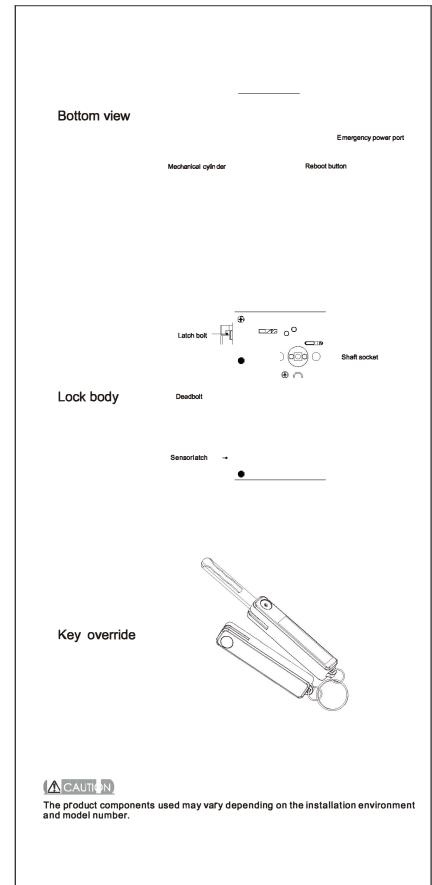

### Overview

1. Battery cover (1 pc)

2. Mounting Screw (1 pc)

4. Pressure Spring (1 pcs)

7. Mounting Plate (1 pc)

6. Mounting Plate Screw (4 pcs)

5. Square Shaft (2 pcs)

3. Inside Escutcheon Assembly (1 pc)

8. Lock Body (1 pc)

11. Rubber Plug (1 pc)

12. Mounting Screw (1 pc)

9. Connecting Screw Bolt (1 pc)

13. Connecting Screw Bolt (4 pcs)

10. Outside Escutcheon Assembly (1 pc)