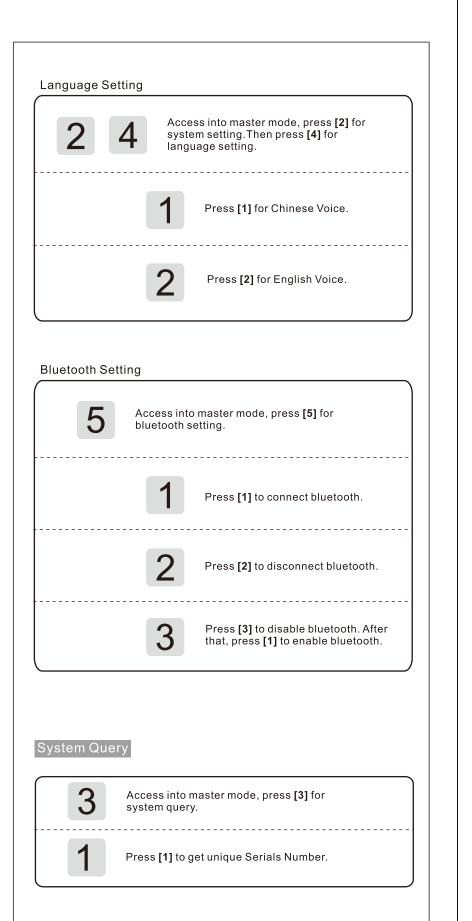

3 Enroll Card<br>5.4 Delete User PIN Code<br>5.6 Delete Card<br>5.7 Opening Mode Setting<br>5.9 Change Master PIN Code     | Master PIN Code |
| K9-5  | PIN Code - 6.1.1<br>Fingerprint - 6.1.2<br>Card - 6.1.3 | 5.1 Enroll User PIN Code 5.2 Enroll Fingerprint 5.3 Enroll Card 5.4 Delete User PIN Code 5.5 Delete Fingerprint 5.6 Delete Card 5.7 Opening Mode Setting | Master PIN Code |

### Overview







1. Battery cover (1 pc)

2. Mounting Screw (1 pc)

4. Pressure Spring (1 pcs)

7. Mounting Plate (1 pc)

6. Mounting Plate Screw (4 pcs)

5. Square Shaft (2 pcs)

3. Inside Escutcheon Assembly (1 pc)

8. Lock Body (1 pc)

11. Rubber Plug (1 pc)

12. Mounting Screw (1 pc)

9. Connecting Screw Bolt (1 pc)

13. Connecting Screw Bolt (4 pcs)

10. Outside Escutcheon Assembly (1 pc)