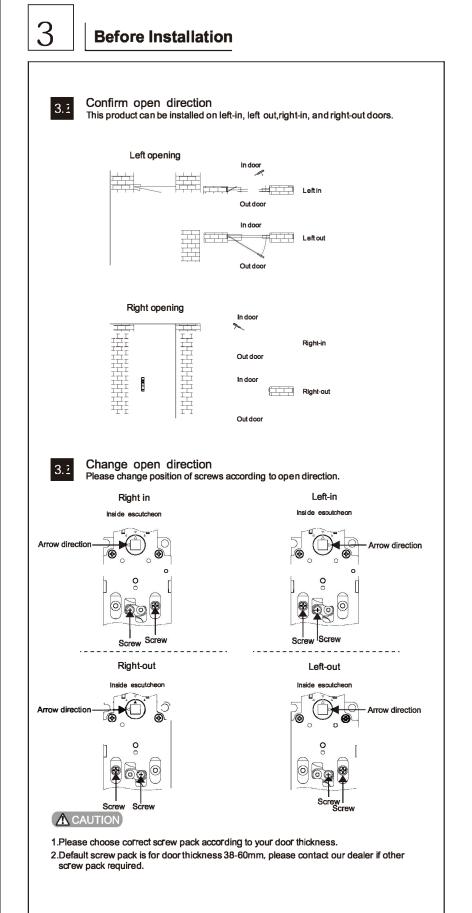

PIN Code<br>5.3 Enroll Card<br>5.4 Delete User PIN Code<br>5.6 Delete Card<br>5.7 Opening Mode Setting<br>5.9 Change Master PIN Code     | Master PIN Code |
| K9-5  | PIN Code - 6.1.1<br>Fingerprint - 6.1.2<br>Card - 6.1.3 | 5.1 Enroll User PIN Code 5.2 Enroll Fingerprint 5.3 Enroll Card 5.4 Delete User PIN Code 5.5 Delete Fingerprint 5.6 Delete Card 5.7 Opening Mode Setting | Master PIN Code |

### Overview







1. Battery cover (1 pc)

2. Mounting Screw (1 pc)

4. Pressure Spring (1 pcs)

7. Mounting Plate (1 pc)

6. Mounting Plate Screw (4 pcs)

5. Square Shaft (2 pcs)

3. Inside Escutcheon Assembly (1 pc)

8. Lock Body (1 pc)

11. Rubber Plug (1 pc)

12. Mounting Screw (1 pc)

9. Connecting Screw Bolt (1 pc)

13. Connecting Screw Bolt (4 pcs)

10. Outside Escutcheon Assembly (1 pc)