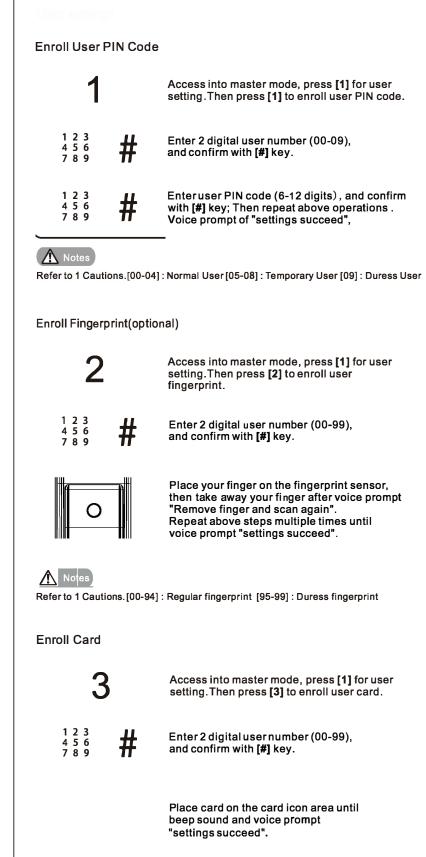

# CAUTIONS

This section contains important information to ensure the user's safety and prevent potential damage to property. Please, read this section carefully and use the product accordingly.

1. Master PIN Code: Default Master PIN code is [12345678], please modify it immediately. 2. User PIN Code: It can be 6~12 digits number. You can register and up to 10 users.

User Number User Type Notes 00 - 04 Normal User \* Permanent

Temporary User \* Invalid after using one time or in safety mode Duress User \* Working with wireless module when duress event occurs

3. Card: It is optional. Maximum capacity is 100 with user number [00-99]. 4. Fingerprint: Maximum capacity is 100 with user number [00-99] 5. Be sure to correctly match the poles (+/-) when installing the batteries. Install the batteries