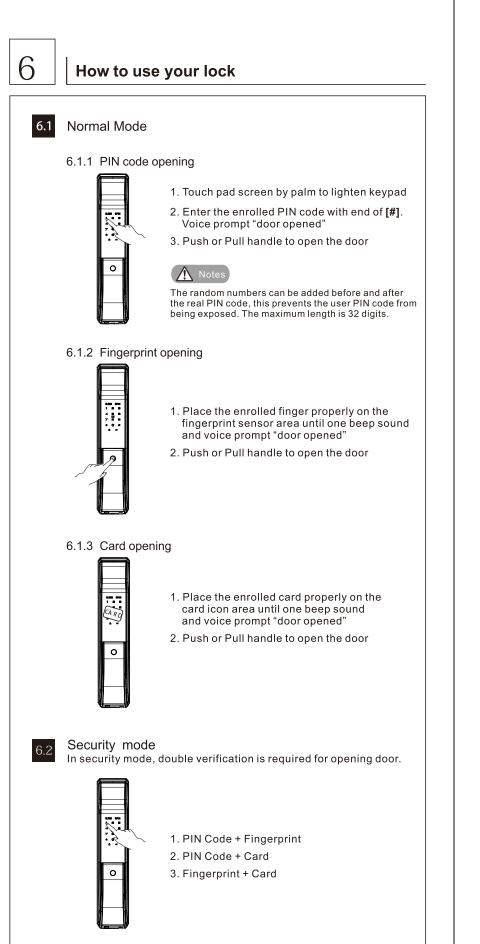

Enroll Card<br>5.4 Delete User PIN Code<br>5.6 Delete Card<br>5.7 Opening Mode Setting<br>5.9 Change Master PIN Code     | Master PIN Code |
| K9-5  | PIN Code - 6.1.1<br>Fingerprint - 6.1.2<br>Card - 6.1.3 | 5.1 Enroll User PIN Code 5.2 Enroll Fingerprint 5.3 Enroll Card 5.4 Delete User PIN Code 5.5 Delete Fingerprint 5.6 Delete Card 5.7 Opening Mode Setting | Master PIN Code |

### Overview







1. Battery cover (1 pc)

2. Mounting Screw (1 pc)

4. Pressure Spring (1 pcs)

7. Mounting Plate (1 pc)

6. Mounting Plate Screw (4 pcs)

5. Square Shaft (2 pcs)

3. Inside Escutcheon Assembly (1 pc)

8. Lock Body (1 pc)

11. Rubber Plug (1 pc)

12. Mounting Screw (1 pc)

9. Connecting Screw Bolt (1 pc)

13. Connecting Screw Bolt (4 pcs)

10. Outside Escutcheon Assembly (1 pc)