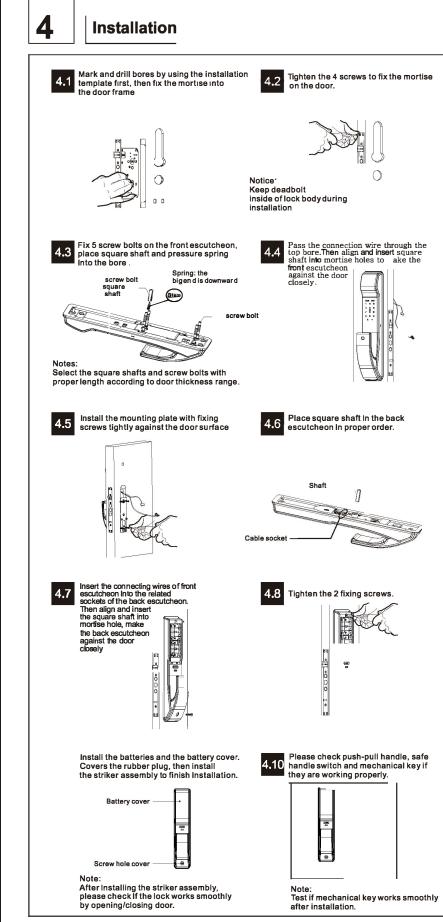

### Overview

1. Battery cover (1 pc)

2. Mounting Screw (1 pc)

4. Pressure Spring (1 pcs)

7. Mounting Plate (1 pc)

6. Mounting Plate Screw (4 pcs)

5. Square Shaft (2 pcs)

3. Inside Escutcheon Assembly (1 pc)

8. Lock Body (1 pc)

11. Rubber Plug (1 pc)

12. Mounting Screw (1 pc)

9. Connecting Screw Bolt (1 pc)

13. Connecting Screw Bolt (4 pcs)

10. Outside Escutcheon Assembly (1 pc)