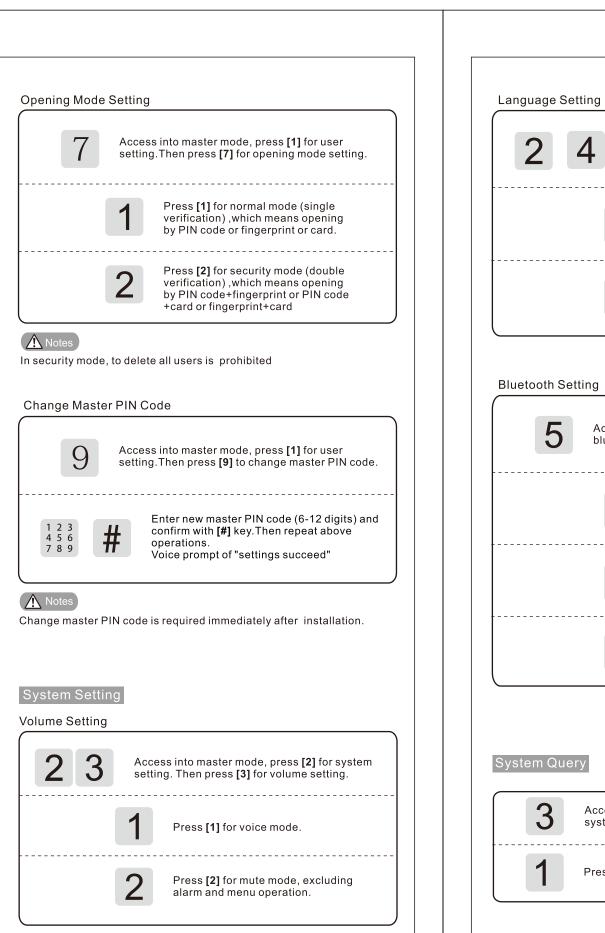

5.3 Enroll Card<br>5.4 Delete User PIN Code<br>5.6 Delete Card<br>5.7 Opening Mode Setting<br>5.9 Change Master PIN Code     | Master PIN Code |
| K9-5  | PIN Code - 6.1.1<br>Fingerprint - 6.1.2<br>Card - 6.1.3 | 5.1 Enroll User PIN Code 5.2 Enroll Fingerprint 5.3 Enroll Card 5.4 Delete User PIN Code 5.5 Delete Fingerprint 5.6 Delete Card 5.7 Opening Mode Setting | Master PIN Code |

### Overview







1. Battery cover (1 pc)

2. Mounting Screw (1 pc)

4. Pressure Spring (1 pcs)

7. Mounting Plate (1 pc)

6. Mounting Plate Screw (4 pcs)

5. Square Shaft (2 pcs)

3. Inside Escutcheon Assembly (1 pc)

8. Lock Body (1 pc)

11. Rubber Plug (1 pc)

12. Mounting Screw (1 pc)

9. Connecting Screw Bolt (1 pc)

13. Connecting Screw Bolt (4 pcs)

10. Outside Escutcheon Assembly (1 pc)