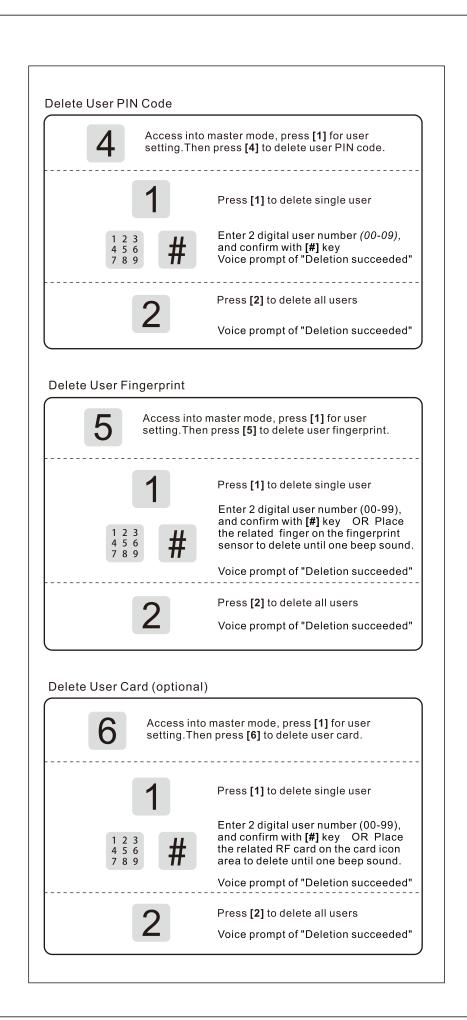

r>5.3 Enroll Card<br>5.4 Delete User PIN Code<br>5.6 Delete Card<br>5.7 Opening Mode Setting<br>5.9 Change Master PIN Code     | Master PIN Code |
| K9-5  | PIN Code - 6.1.1<br>Fingerprint - 6.1.2<br>Card - 6.1.3 | 5.1 Enroll User PIN Code 5.2 Enroll Fingerprint 5.3 Enroll Card 5.4 Delete User PIN Code 5.5 Delete Fingerprint 5.6 Delete Card 5.7 Opening Mode Setting | Master PIN Code |

### Overview







1. Battery cover (1 pc)

2. Mounting Screw (1 pc)

4. Pressure Spring (1 pcs)

7. Mounting Plate (1 pc)

6. Mounting Plate Screw (4 pcs)

5. Square Shaft (2 pcs)

3. Inside Escutcheon Assembly (1 pc)

8. Lock Body (1 pc)

11. Rubber Plug (1 pc)

12. Mounting Screw (1 pc)

9. Connecting Screw Bolt (1 pc)

13. Connecting Screw Bolt (4 pcs)

10. Outside Escutcheon Assembly (1 pc)