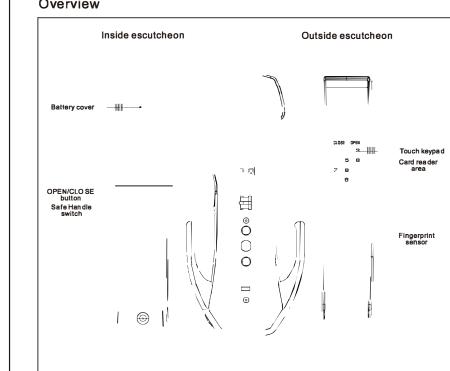

### Overview

1. Battery cover (1 pc)

2. Mounting Screw (1 pc)

4. Pressure Spring (1 pcs)

7. Mounting Plate (1 pc)

6. Mounting Plate Screw (4 pcs)

5. Square Shaft (2 pcs)

3. Inside Escutcheon Assembly (1 pc)

8. Lock Body (1 pc)

11. Rubber Plug (1 pc)

12. Mounting Screw (1 pc)

9. Connecting Screw Bolt (1 pc)

13. Connecting Screw Bolt (4 pcs)

10. Outside Escutcheon Assembly (1 pc)